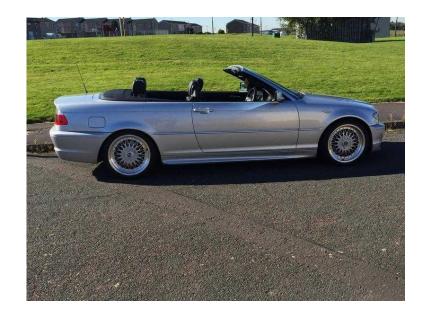

## bmw 330 mtec auto convertible (4,500 GBP)

Location **Scotland, Renfrewshire** https://www.freeadsz.co.uk/x-412142-z

BMW 330 ci factory mtec cabriolet 53 plate All usual refinements eg electric memory seats mtec kick plates in door checks harmon kardon sound system reversing sensors auto dim mirrors electric roof first of the facelift model beautiful clean car has done 103000 miles full black leather slight wear on the drivers seat bolster MOT april 2017 All previous mots etc bmw service history up to 57000 miles original leather wallet with associated handbooks etc plastic key also there. On the bodywork side there is some very minor stone chips And a slight scuff on the front bumper associated with a car of this mileage that has not been painted . Electric roof working as it should ,soft top perfect no rips or tears etc Car has been fully serviced and checked by a local bmw specialist last year (minimal mileage since) new set of iridium plugs fitted at this time engine cooling fan replaced oil change etc. The car is hpi clear. (certificate available) but for peace of mind do your own. No known mechanical problems New battery fitted June 2016 at a cost of £119 the correct one for the car Swap for triumph stag ;