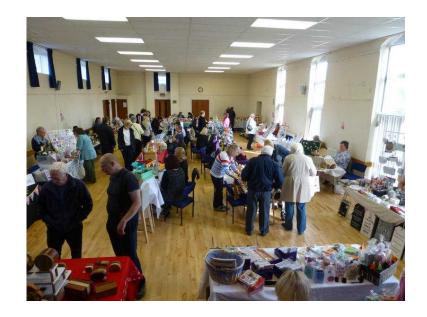

## **Indoor Market and Craft Fair (28 GBP)**

Location South East, Kent https://www.freeadsz.co.uk/x-412152-z

Over 30 stalls selling home made gifts, accessories, woodwork, garden ornaments, glassware, cakes, sweets, chutneys, juices, candles, nail wraps and lots more. Under cover - just in case it rains. Free entry. Tea and coffee available. All proceeds to Aylesford Village Community Centre, Charity No