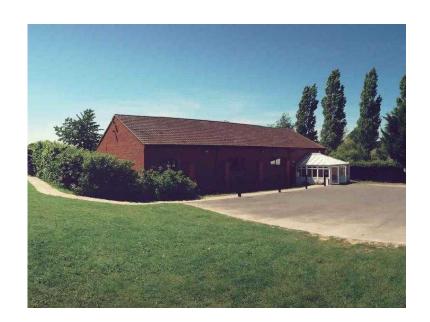

## Boot Fair (breakfast available) Lower Road, Woodchurch, Kent (04 GBP)

South East, Kent Location https://www.freeadsz.co.uk/x-412153-z

The boot fair is held the first Sunday every month. Stalls can be inside or out. (IF WET THEN ALL STALLS ARE INDOORS) 1st Table £5. further tables (If required) £2.50 each. Tel: Tracey 01233 861236 01233 8612...(click to reveal full phone number) or Clive 01233 860139 01233 8601...(click to reveal full phone number). For a premium position book in advance or just turn up on the day. Refreshments at competative prices. available from 9:15 Rolls filled with either Bacon, egg or sausage. only 99p. each. Tea/coffee 50p. soft drinks 25p. ice cream cone 50p. Full English breakfast £2.50 Boot fair opens 10am. but Come early and have breakfast. Stall holders arrive 9am. (Get your loyalty card on arrival) We are easy to find, just follow the signs from the village