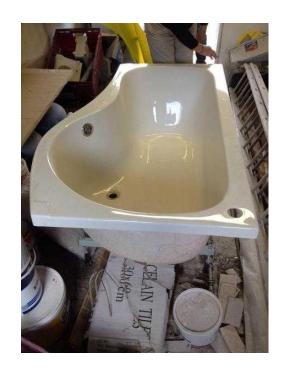

## P Shaped Bath with Screen and tap (60 GBP)

Location London, London https://www.freeadsz.co.uk/x-412181-z

P shaped white acrylic bath L1500mm x 900mm P width x 750mm (narrowest part) together with curved bath screen and chrome tap;