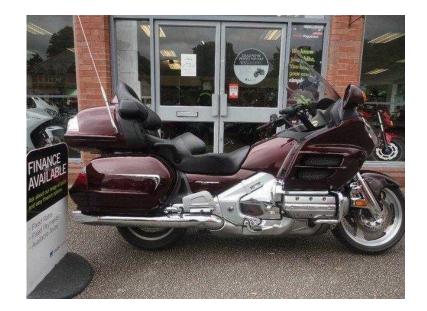

## Honda GL 2006 (11,995 GBP)

Location **North, Merseyside** https://www.freeadsz.co.uk/x-412220-z

Red, 2 owners, Full dealership history, 2 keys, Fender Extender, Touring screen, Top Box, Panniers, Cruise Control, Electric start, Engine Bars, Heated Grips, Centre Stand, Heated Seats. The Honda GL1800A-8 Goldwing we have here is in pristine condition and so it should be, with just over 5000 miles on the clock! This Goldwing has a full Honda Service History and is completely clean throughout. To top it off, the previous owner has also added a few chrome extras around the bike to help it stand out even more. An aftermarket Touring screen really gives this 'Wing a real presence about it. Come get yourself a low-mileage, Honda Flagship, touring machine! Plus 60 pounds documentation fee, Bill Smith Motors Celebrating over 50 years in Business! £11,995 p/x welcome