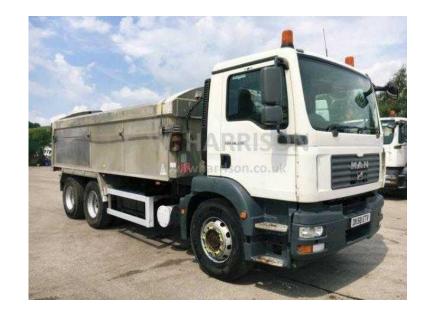

## **MAN TGM 2008**

Location **East Midlands, Derbyshire** https://www.freeadsz.co.uk/x-412344-z

MAN TGM 26 330, 2008 58 REG MAN TGM 26 330 6X4 ALLOY INSULATED TIPPER, ELECTRIC ROLL OVER EASY SHEET, SPLIT AIR OPERATED TAILGATE, TARMAC SHUTES, EDBRO FRONT END TIPPING RAM, ON BOARD WEIGHER, FLASHING LIGHTS, REVERSING CAMERA, AIR CON, 503,000 KMS, EX CEMEX, CHOICE OF 3. Stock Code: 117, Year: 2008, Mileage: 503,000 KMS, £POA, Reversing