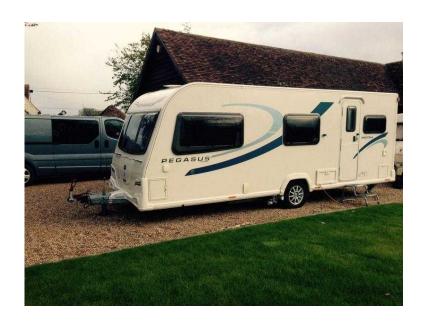

## **Bailey Pegasus 6 Berth Caravan Full Awning (4,350 GBP)**

Location **East of England, Cambridgeshire** https://www.freeadsz.co.uk/x-412365-z

Caravan 2011 Bailey Pegasus Ancona 6 Berth. It has tripple bunk at the rear side with a end wash room, the bottom bunk lifts up out of the way for extra storage. The front converts into a double and half way down converts from eating area to a single bed. It has a built in microwave and cd/ radio with MP3 input. It has a external and internal water tank. The caravan has not been used much and is in good condition. It comes with some extras consisting of: