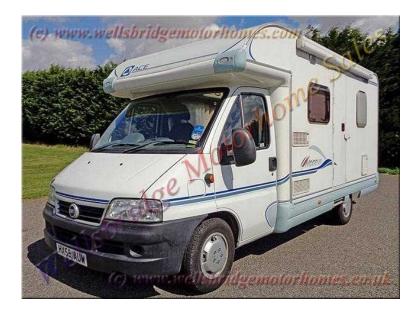

## Ace Modena 2005 (20,995 GBP)

Location East of England, Cambridgeshire https://www.freeadsz.co.uk/x-412369-z

A 2 berth RHD Manual 2.3TD Coach-built Motorhome with PAS, awning, Tv aerial, cycle rack, central locking, external security lock. Driver and passenger swivel seats, drivers airbag, over-cabin storage, cabin curtains, electric windows and mirrors, radio/CD player. Central lounge with a small side facing sofa and removable table, small utility table, wardrobe. Central/side kitchen with a fully fitted gas cooker (1 elec & 3 gas hobs), fridge with ice box, sink, cutlery drawer and cabinets. Rear bedroom with a curtain divider, fixed double bed with ensuite washroom. Rear washroom with a shower cubicle, sink, wc, cabinet and mirrors. Window curtains, screens and blinds, large roof-light, carpet and lino flooring, ample storage, door fly screen. Air blown/convector heater, spot lighting, 240/12V, Tv point with a slide-out bracket in cabinet, electric doorstep. Manuals in vehicle. Length:6.3m, Width:2.35m, Height:3.0m. GWT:3400kg(hpi).

2 Berth, Flyscreens, Blinds, Awning, Swivel Front Seats, 4-Burner Hob, Wardrobe, Shower, Side Kitchen, Rear Washroom, Curtains, Toilet, Power steering, Central locking, Electric windows, Blown Air Heating, Door Screen, Fixed Bed, Heki Roof Light, Loose Fit Carpets, TV Aerial, Shower cubicle, Cycle Rack, Cooker, Manuals Pack, Electric Doorstep, Fridge/Icebox, Kitchen Sink, TV Point, 240/12V, Radio