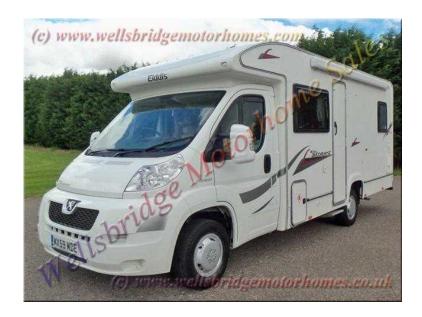

## Elddis Autoquest 2009 (27,995 GBP)

Location **East of England, Cambridgeshire** https://www.freeadsz.co.uk/x-412370-z

A 4 berth RHD Manual 2.2TD Coach-built Motorhome with PAS, awning, Tv aerial, tow bar, cycle rack, remote central locking. Driver and passenger swivel seats, drivers airbag, over-cabin storage, cabin curtains, electric windows and mirrors, radio/CD player. Central lounge/dining area with 2 small side facing sofas and a removable table, wardrobe. Central/side kitchen with a 3 burner gas hob, grill and oven, fridge with ice box, sink and cabinets. Rear bedroom with a concertina divide, a fixed double bed, corner sink on cabinet with o/h mirror. Rear washroom with a shower and wc. Convector heater, spot/strip and centre lighting, 240/12V, leisure battery, electric doorstep. Window curtains, screens and blinds, large roof-light, ample storage, door fly screen. Manuals in vehicle. Full service history. Length:7.4m, Width:2.5m, Height:3.0m. GWT:3500kg(hpi).

4 Berth, Flyscreens, Blinds, Awning, Swivel Front Seats, Leisure Battery, Heating, 3-Burner Hob, Oven, Grill, Wardrobe, Shower, Side Kitchen, Rear Washroom, Curtains, Toilet, Power steering, Central locking, Electric windows, Door Screen, Fixed Bed, Heki Roof Light, TV Aerial, Tow bar, Cycle Rack, Full Service History, Manuals Pack, Electric Doorstep, Fridge/Icebox, Kitchen Sink, 240/12V, Radio