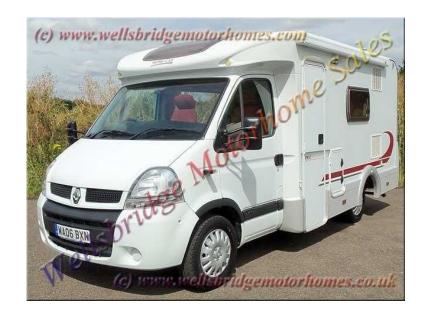

## Lunar Home-car 2006 (22,995 GBP)

Location **East of England, Cambridgeshire** https://www.freeadsz.co.uk/x-412373-z

A 2 berth RHD Automatic 2.5TD Coach-built Motorhome with PAS, awning, Tv aerial, remote central locking. Cab air-con, driver and passenger swivel seats, drivers airbag, over-cabin storage, electric windows and mirrors, radio/CD player. Central/side kitchen with3 gas hobs, fridge/freezer, sink, drawer and cabinets, cutlery drawer. Central dinette with 2 forward facing seats, 2 rear facing seats, a removable table, wardrobe. End/rear washroom with a shower cubicle, sink, wc, cabinets, mirrors. Window curtains, screens and blinds, large roof-light, carpet and lino flooring, ample storage, door fly screen. Air blown heating, spot lighting, 240/12V, Tv point with a slide-out Tv support in cabinet. Manuals in vehicle. Full service history. Length:6.2m, Width:2.45m, Height:2.85m. GWT:3500kg(hpi).

Air Conditioning, 2 Berth, Flyscreens, Blinds, Awning, Forward-facing seats, Swivel Front Seats, 3-Burner Hob, Wardrobe, Shower, Side Kitchen, Curtains, Toilet, Power steering, Central locking, Electric windows, Blown Air Heating, Door Screen, Fridge Freezer, Heki Roof Light, Loose Fit Carpets, TV Aerial, Shower cubicle, Full Service History, Manuals Pack, Automatic, End Washroom, Kitchen Sink, TV Point, 240/12V, Radio