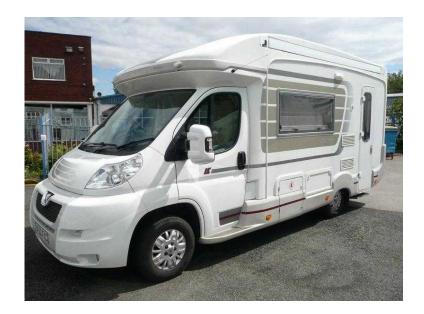

## **Auto-Sleepers Broadway 2011 (37,495 GBP)**

回数据回

回数数回

Location West Midlands, Staffordshire https://www.freeadsz.co.uk/x-412401-z

2 berth low profile, 2.2hdi (130 bhp), ABS, driver and passenger airbags, cab a/c, cruise, alloy wheels, reversing camera, swivel front seats, double or single beds, Truma gas/230v heating with blown air, Avtex TV/DVD, TV aerial, 3 way fridge, microwave, dual fuel hob, grill, oven, washroom with swing wall shower and Cassette wc, electric entrance step, safe, roll-out awning, bike rack, 1 owner, 33993 mls. 2 Berth, Bike Rack, Flyscreens, Blinds, Awning, Swivel Front Seats, 3-Way Fridge, 4-Burner Hob, Oven, Grill, Shower, Cassette Toilet, Microwave, Power steering, Central locking, Air Conditioning, Electric windows, Reversing camera, Heki Roof Light, Loose Fit