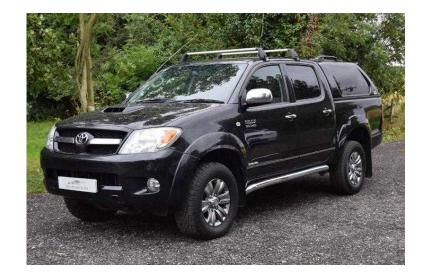

## Toyota Hi-lux 2007 (8,495 GBP)

Location **East Midlands, Nottinghamshire** https://www.freeadsz.co.uk/x-412419-z

1 OWNER FROM NEW. The service history this truck has really has to be seen to be believed. 12 Service stamps in total ALL carried out by the same Toyota main dealer. With only one former keeper from new. To be supplied with 12 month MOT, Complimentary warranty, Both keys and Fully clear HPI report. VAT qualifying (£7,079.17+VAT). Specification includes; Full leather, Air conditioning and much much more. We are based less than 1 mile form M1 Junction 29a. Full dealer facilities. Part exchange welcome. Viewing by appointment only. Finance available, please visit www.approvedusedcarskent.com for full details. See what our customers say about us by clicking here... http://www.autotrader.co.uk/servic es/car-dealers/uk/east-midlands/derbyshire/chesterfield/approved-used-cars-kent-ltd-chesterfield-dpp