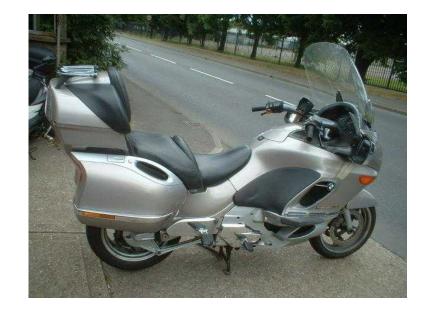

## BMW K1200 1999 (2,995 GBP)

Location **East Midlands, Lincolnshire** https://www.freeadsz.co.uk/x-412483-z

BMW K1200LT LUX, Description: 1999 BMW K1200LT LUX 66344 MILES 6 CD CHANGER / CASSETTE / RADIO CHROME PACK CRUISE CONTROL LARGE ELECTRIC SCREEN IGO SAT NAV WITH HOLDER SOLD WITH 12 MONTHS MOT, Price: £2995,