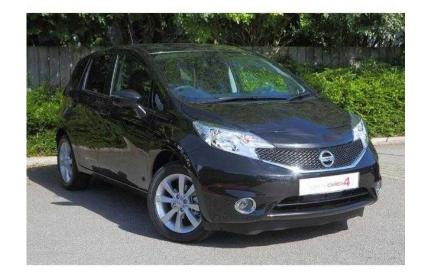

## Nissan Note 2016 (12,895 GBP)

Location Yorkshire and the Humber, North Yorkshire https://www.freeadsz.co.uk/x-412506-z

16In Alloy Wheels, Alarm, Anti-Lock Brakes, Automatic Air Conditioning, Bluetooth Interface Telephone Equipment, Bluetooth Interface Telephone Equipment, Body Coloured Bumpers, Centre Rear Seat Belt, Cloth - Leather interior, Cruise Control, Daytime Running Lights Exterior Lighting, Driver Passenger And Front Side Air Bags, Driver Seat Height Adjustment, Electric/Heated Door Mirrors, Electronic Stability Programme, Front Fog Lights, Front/Rear Armrest, Front/Rear Electric Windows, Front/Rear Head Restraints, Immobiliser, Memory Rake Adjustable Steering Column/Wheel, Power-Assisted Steering, Radio/CD, Rain Sensor, Remote Central Door Locking, Satellite Navigation, Seat - ISOFIX Anchorage Point, Seats Split Rear, Six Speakers, Steering Wheel Leather, Trip