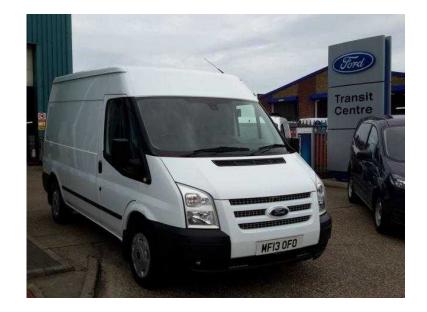

## Ford Transit 2013 (11,395 GBP)

Location Yorkshire and the Humber, South Humberside https://www.freeadsz.co.uk/x-412515-z

TREND HIGH ROOF 280 MWB 2.2 TDCI 125PS, FEATURING OPTION OF PLY LINING. ALSO HAS: FRONT SIDE AIRBAGS, DUAL FRONT PASSENGER SEAT, RADIO/CD, HEATED WINDSCREEN, REMOTE CENTRAL LOCKING, HEATED DOOR MIRRORS, CRUISE CONTROL, POWER STEERING, LIDDED GLOVEBOX, DOOR MIRROR ADJUSTMENT, WIDE ANGLE DOOR MIRRORS, ELECTRIC DOOR MIRRORS, ABS, BLUETOOTH, FRONT HEAD RESTRAINTS, AND 12 VOLT POWER SUPPLY., FULL OFFICIAL DEALERSHIP SUPPORT, PART EXCHANGE WELCOME AND FINANCE DEALS AVAILABLE. IMPERIAL COMMERCIALS ARE AN OFFICIAL FORD TRANSIT CENTRE. A GREAT VALUE AT £11250.00 + VAT AND RFL., CALL NOW FOR A FANTASTIC DEAL, ANY ADDITIONAL INFORMATION OR ADVICE CONTACT - SKIP, ALEX, OR DAVE.