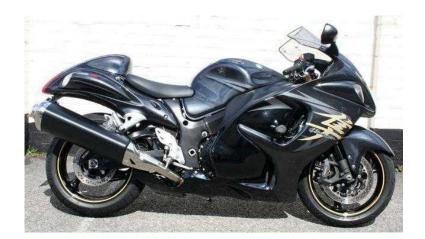

## Suzuki GSX 2009 (6,250 GBP)

Location **East Midlands, Nottinghamshire** https://www.freeadsz.co.uk/x-412575-z

FRODACSMark

Suzuki GSX1300 R K8 Hayabusa, March 2009/09 Reg, In excellent condition throughout, Suzuki Advanced Immobiliser System (S.A.I.S), Datatool System 4 Cat 1 insurance approved alarm and immobiliser system, Race seat convertor and pillion seat too! Suzuki power mode selector, Tape lined wheels, Very low mileage Just 9,875 miles from new, Suzuki owners manual, Suzuki service record book with full service history, Very recently serviced with 8 service stamps, Long MOT until April 2017, All keys and alarm fobs present, HPI checked and clear with certificate, A very smart looking Busa with a turbine smooth!