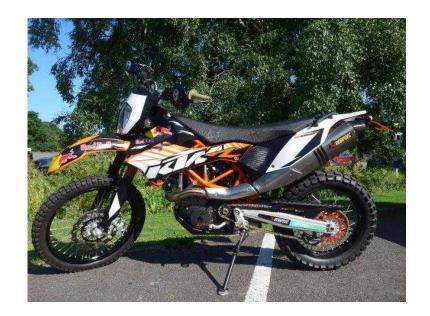

## KTM Enduro 2012 (5,799 GBP)

Location **South West, Dorset** https://www.freeadsz.co.uk/x-412634-z

KTM: ENDURO (), Price: £5799, Year: 2012, Registration Letter: 12, Engine Size: 690cc, Mileage: 7600, Engine: 690cc, Colour:,