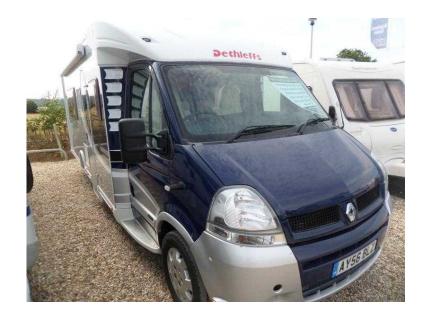

## **Dethleffs Espirit Globetrotter 2006**

Location **South West, Somerset** https://www.freeadsz.co.uk/x-412650-z

This luxurious motorhome is a true wonder, as soon as you step inside you will see the quality. At the front is the dinette with the two extra travelling seats and in the middle is the well equipped kitchen. Towards the rear are the two fixed single beds and behind that is the large bathroom with a shower cubicle.

Air Conditioning, CD Player, 3 Berth, Blinds, Awning, Rear Belts, 3-Burner Hob, Oven, Grill, Hand Basin, Ladder, Rear Washroom, Curtains, Reversing camera, Blown Air Heating, End Bedroom, Fixed Bed, Fridge Freezer, Loose Fit Carpets, TV Aerial, Front Side Kitchen, Front Side dinette, 2 Single beds, 4 Seat Belts in Total, 1 Bench Dinette, Shower