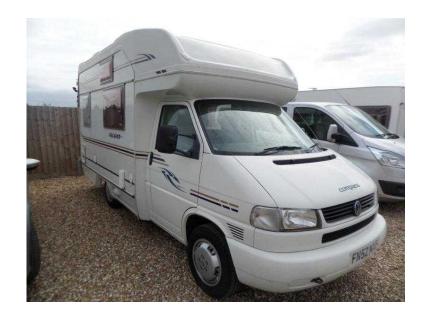

## **Compass Calypso 2002 (21,995 GBP)**

Location **South West, Somerset** https://www.freeadsz.co.uk/x-412651-z

This Compass Calypso has one of the best 2 berth layouts on the market today, you have the front lounge with 2 bench seats which make up the double bed. At the rear is the kitchen with a 3 burner hob, grill oven and fridge. Adjacent to that is the Bathroom with a shower and hand basin. This motorhome also has an awning, aerial and bike rack already fitted.

2 Berth, Bike Rack, Blinds, Awning, Sink/Drainer, 3-Burner Hob, Oven, Grill, Shower, Hand Basin, Ladder, Rear Washroom, Curtains, End Kitchen, Loose Fit Carpets, TV Aerial, Full Size Cooker, Front Lounge, Trumatic Heater, 2 Bench