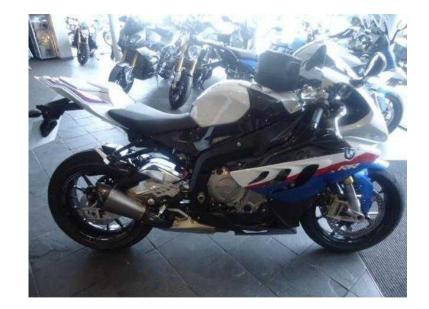

## BMW S1000 2011 (9,795 GBP)

Location **East Midlands, Leicestershire** https://www.freeadsz.co.uk/x-412880-z

Mileage: 4,900, Colour: Motorsport (Alpine White uni/Lupin Blue, Date of registration: April 2011, Registration: