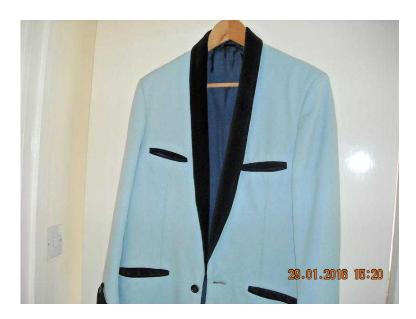

## **Origional 1960s Teddy Boy Jacket (100 GBP)**

Yorkshire and the Humber, West Yorkshire https://www.freeadsz.co.uk/x-412907-z

My origonal Teddy Boy Jacket from the 60s, this is not a fancy dress piece, Size 36-38 inch chest, it no longer fits me and is in good condition no wear and tear, So now its time to sell to someone who may still carry on the teddy boy tradition.;