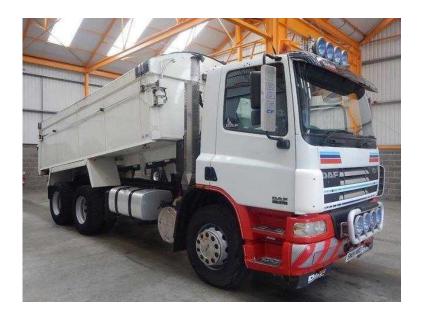

## **DAF CF 2004 (10,950 GBP)**

Location **East Midlands, Derbyshire** https://www.freeadsz.co.uk/x-412964-z

Registration Number SN04 NBD, Chassis Number XLRAT75PC0E643599, First Registered 03.08.2004, £10,950.00, DAF CF Series Day Cab. DAF 310 Bhp Turbo Air To Air Charge Cooled Euro 3 Engine. ZF 8 Speed Syncromesh Gearbox. DAF Single Reduction Drive Axles C/w Diff/Cross Locks. Steel Drive Axle Suspension. PPG Aluminium Insulated Tipping Body C/w Air Operated, Split Tailgate, Front Gantry And Steps. Hyva Front End Tipping Ram C/w In Cab Controls. Electric Roll Over Easy Sheet. Aluminium Fuel Tank. Vertical Exhaust Piping. Kelsa Light Bars C/w Spotlights. Exterior Sunvisor. PVCU Vertical Engine Air Intake. Cab Roof Mounted Amber Beacons. PM 1100 On Board Weighing System C/w In Cab Digital Display. Isringhausen Air Suspended Drivers Seat C/w Adjustable Lumbar Support. Electric Passenger Window. Electric Passenger Door Locking. Heated Mirrors. Pop Up Sunroof. Air Conditioning (Not Tested). Interior Image, Dip 4 Drivers Display. Adjustable Headlight Level Control. Cruise Control. Radio/CD Player. Plated Weight 26,000 Kgs. Design Weight 26,000 Kgs. Tested Until End Expired. Mileage As Shown 691,470 Kms. Vehicle Height 3.2 Mtrs. Vehicle Length 8.1 Mtrs. Vehicle Width 2.5 Mtrs. #SN04 NBD 1 #SN04 NBD 2, #SN04 NBD 3 #SN04 NBD 4, #SN04 NBD 5 #SN04 NBD 6, #SN04 NBD 7.