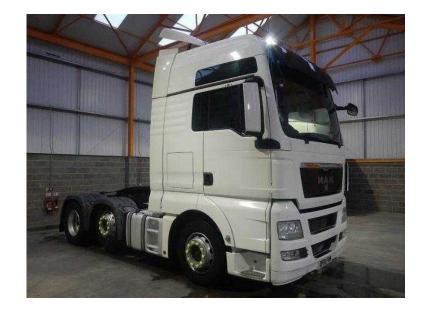

## **MAN TGX 2010 (11,750 GBP)**

Location **East Midlands, Derbyshire** https://www.freeadsz.co.uk/x-412978-z

Registration Number DF10 FHM, Chassis Number WMA24XZZ8AM556142, First Registered 01.08.2010, £11,750.00, MAN TGX XXL Series High Roof Flat Floor Twin Sleeper Cab 4, Point Air Suspension. MAN D20 Common Rail 440 Bhp Turbo Air to Air Charge Cooled, Euro 5 Engine. ZF AS Tronic 12 Speed Semi Automatic Gearbox. MAN Single Reduction Drive Axle C/w Diff Lock. Ecas Drive Axle Air Suspension C/w Hand Held Raise Lower, Controls. Air Suspended Midlift Axle. Jost Sliding Fifth Wheel C/w Run Up Ramps. Aluminium Fuel Tank C/w Integrated Steps. Aluminium Chassis Catwalk. Exterior Sunvisor. ISO Trailer ABS/EBS Susie Connector. Rear Loading Lamp. PVCU Vertical Engine Air Intake. Full Air Deflector Kit C/w Cab Side Extensions. Front Bumper Inset Mounted Fog/Driving Lights. Interior Image, Isringhausen Heated Air Suspended Drivers Seat C/w 3 Way, Adjustable Lumbar Support. Eberspacher Programmable Night Heater. Electric Driver and Passenger Windows. Electric Adjustable Heated Mirrors. Electric Sunroof. Electric Windscreen Blinds. Digital Climate Controlled Air Conditioning (Not Tested). RDS FM Radio CD Stereo C/w Steering Wheel Mounted Controls. Multi Function Steering Wheel. 12v and 24v Auxiliary Power Sockets. Underbunk and Overhead Storage Lockers. Cruise Control. Adjustable Headlight Level Control. Reverse Alarm C/w In Cab Isolator Switch. Plated Weight: 44,000 Kgs. Design Weight: 50,000 Kgs. Tested Until End August 2016. Mileage As Shown 595,581 Kms. Digital Tachograph. #DF10 FHM 1 #DF10 FHM 2, #DF10 FHM 3 #DF10 FHM 4, #DF10 FHM 5 #DF10 FHM 6, #DF10 FHM 7,