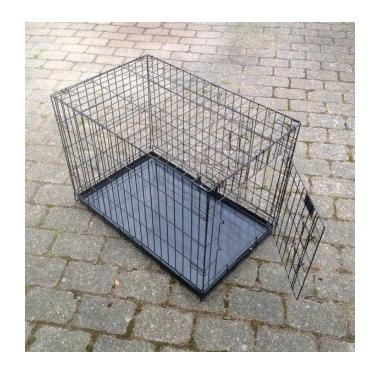

## DOG CRATE. Medium (20 GBP)

South East, West Sussex Location https://www.freeadsz.co.uk/x-413000-z

Medium Size Dog Crate 75cm x 55cm x 50cm Excellent condition as only used for six.

|     | DOG CRATE.                | Medium    |
|-----|---------------------------|-----------|
|     | 00-z                      |           |
|     | DOG CRATE.                | Medium    |
|     | https://www.freeadsz.co.u | ık/x-4130 |
| 經濟  | DOG CRATE.                | Medium    |
|     | https://www.freeadsz.co.u | ık/x-4130 |
| 温彩像 | DOG CRATE.                | Medium    |
|     | https://www.freeadsz.co.t | ık/x-4130 |
|     | DOG CRATE.                | Medium    |
|     | https://www.freeadsz.co.u | ık/x-4130 |
|     | DOG CRATE.                | Medium    |
|     | https://www.freeadsz.co.u | ık/x-4130 |
|     | DOG CRATE.                | Medium    |
|     | https://www.freeadsz.co.u | ık/x-4130 |
|     | DOG CRATE.                | Medium    |
|     | https://www.freeadsz.co.u | ık/x-4130 |
|     | DOG CRATE.                | Medium    |
|     | https://www.freeadsz.co.u | ık/x-4130 |
|     | DOG CRATE.                | Medium    |
|     | https://www.freeadsz.co.u | ık/x-4130 |