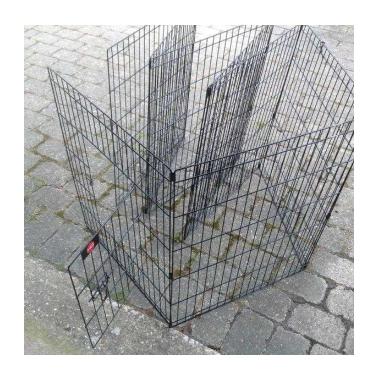

## 8 Panel DOG PEN (20 GBP)

Location **South East, West Sussex** https://www.freeadsz.co.uk/x-413001-z

8 Panel Dog Pen. Each panel 60cm x

|                   | <b>52</b> 8 |                   | <b>35</b> |                   | 731142 |                   | <b>VII</b> |                   |             | 0.7               | 19(*)FO |                   |       |                   | 9 <b>6-8</b> 6 |                   | <b>648</b> | • • • • • • • • • • • • • • • • • • • | <b>270</b>  |
|-------------------|-------------|-------------------|-----------|-------------------|--------|-------------------|------------|-------------------|-------------|-------------------|---------|-------------------|-------|-------------------|----------------|-------------------|------------|---------------------------------------|-------------|
| https://v<br>01-z | œ           | https://v<br>01-z | œ         | https://v<br>01-z | œ      | nttps://v<br>)1-z | œ          | https://v<br>01-z | œ           | https://v<br>01-z | œ       | nttps://v<br>)1-z | œ     | nttps://v<br>)1-z | œ              | https://v<br>01-z | œ          | nttps://v<br>)1-z                     | œ           |
| ww.freea          | Panel       | vww.freea         | Panel     | vww.freea         | Panel  | www.freeau        | Panel      | ww.freea          | Panel       | ww.freea          | Panel   | vww.freea         | Panel | vww.freeac        | Panel          | vww.freea         | Panel      | vww.freea                             | Panel       |
| dsz.co.uk/        | DOG         | dsz.co.uk/        | DOG       | dsz.co.uk/        | DOG    | dsz.co.uk/        | DOG        | dsz.co.uk/        | DOG         | dsz.co.uk/        | DOG     | dsz.co.uk/        | DOG   | dsz.co.uk/        | DOG            | dsz.co.uk/)       | DOG        | dsz.co.uk/                            | DOG         |
| <-4130            | PEZ         | <-4130            | PEN       | <-4130            | PEN    | <-4130            | PEN        | <-4130            | P<br>E<br>N | <-4130            | PE N    | <-4130            | PEN   | <-4130            | PEN            | <-4130            | PEN        | <-4130                                | P<br>E<br>N |