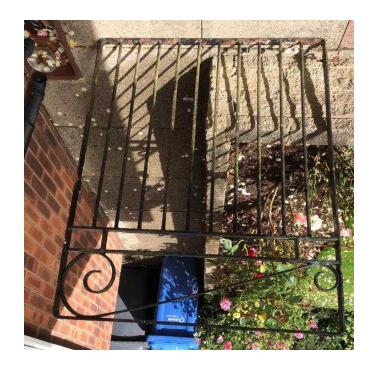

## **Gates - Steel**

Location North, Cheshire https://www.freeadsz.co.uk/x-413013-z

Steel Gate 1220mm High by 1015 Wide requires painting. £40 - Excellent value for this heavy.

|         | Gates -                             | Steel  |
|---------|-------------------------------------|--------|
|         | https://www.freeadsz.co.uk/<br>13-z | x-4130 |
|         | Gates -                             | Steel  |
|         | https://www.freeadsz.co.uk/<br>13-z | x-4130 |
|         | Gates -                             | Steel  |
|         | https://www.freeadsz.co.uk/<br>13-z | x-4130 |
|         | Gates -                             | Steel  |
|         | https://www.freeadsz.co.uk/<br>13-z | x-4130 |
| 温楽は     | Gates -                             | Steel  |
|         | https://www.freeadsz.co.uk/<br>13-z | x-4130 |
|         | Gates -                             | Steel  |
|         | https://www.freeadsz.co.uk/<br>13-z | x-4130 |
|         | Gates -                             | Steel  |
| 19 79 7 | https://www.freeadsz.co.uk/<br>13-z | x-4130 |
|         | Gates -                             | Steel  |
|         | https://www.freeadsz.co.uk/<br>13-z | x-4130 |
| 經濟      | Gates -                             | Steel  |
|         | https://www.freeadsz.co.uk/<br>13-z | x-4130 |
|         | Gates -                             | Steel  |
|         | https://www.freeadsz.co.uk/<br>13-z | x-4130 |