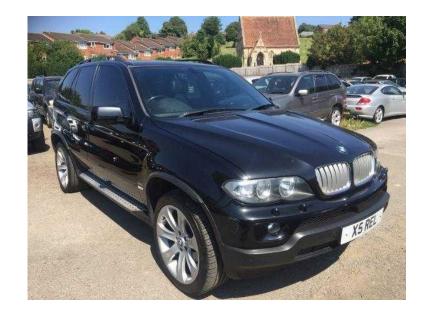

## **BMW X5 2006 (4,999 GBP)**

Location London, London https://www.freeadsz.co.uk/x-413103-z

20 INCH WHEELS BASS SPEAKER AND AMPLIFIER REAR DVDS SATELITE TV PAMORAMIC SUNROOF PERSONALISED PLATE HIGH MILES GREAT VALUE NO OFFERS Air Conditioning, Automatic, Cruise Control, Park Distance Control (PDC), Front and Rear, Alarm System, Electric Windows Front and Rear, Green Tinted Glass, Hill Descent Control (HDC), Metallic Paint, On Board Computer (OBC), RDS Radio/Cassette Player, Rain Sensor, Seat Adjustment Front, Electric with Driver Memory, Air conditioning, Airbags, Central locking, Cruise control, Heated seats, Leather seats, Parking aid, Power steering, Remote central locking, Satellite navigation, Sports seats, Sunroof. BLACK, PLEASE CALL FOR MORE DETAILS VIEWING 7 DAYS UNTIL LATE INSPECTIONS WELCOME DEALER FACILITIES £4,999