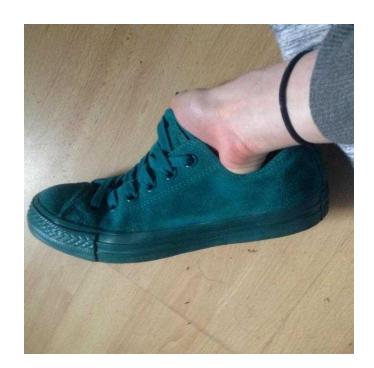

## **Turquoise suede converse (35 GBP)**

South East, West Sussex Location https://www.freeadsz.co.uk/x-413145-z

Good condition turquoise converse shoes. Size 5 only worn a few times a slight mark on the side of the right shoe but is barely visible.;