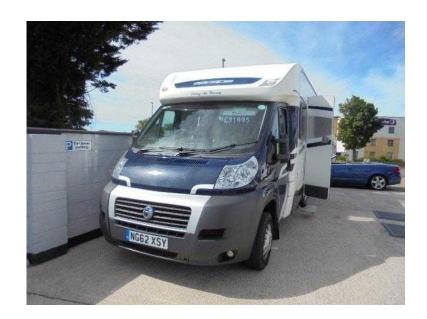

## Escape 664 2012 (31,995 GBP)

South West, Devon Location

https://www.freeadsz.co.uk/x-413216-z

This Escape 664 is built on a Fiat chassis and powered by a 2.3 multijet engine with manual transmission. The interior layout consists of both passenger and driver swivel front seats, half dinette with additional passenger seat belts, kitchen with built in appliances, corner washroom with shower and a fixed double bed.

This motorhome comes complete with six months free warranty and an MOT. For more information please contact us on 01803 522098 01803 5220...(click to reveal full phone number) .

Length: 6.72m Width: 2.31m MTPLM: 3500KG

Stereo, 4 Berth, Swivel Front Seats, Heating, Oven, Grill, Hob, Shower, Hand Basin, Cassette Toilet,

Power steering, Reversing camera, Fixed Bed, TV Aerial, Tow Bar, Fridge with Freezer

| https://www.freeadsz.co.uk/x-4132 16-z  Escape 664 2012  Escape 664 2012  Authorization in the scape 664 2012  Escape 664 2012 |
|------------------------------------------------------------------------------------------------------------------------------------------------------------------------------------------------------------------------------------------------------------------------------------|
| https://www.freeadsz.co.uk/x-41 16-z  Escape 664 20  https://www.freeadsz.co.uk/x-41 16-z  https://www.freeadsz.co.uk/x-41 16-z  Escape 664 20  Escape 664 20                                                                                                                      |
| Escape 664 20  https://www.freeadsz.co.uk/x-41; 16-z  Escape 664 20  https://www.freeadsz.co.uk/x-41; 16-z  Escape 664 20                                                                                                                                                          |
| https://www.freeadsz.co.uk/x-41: 16-z  Escape 664 20  https://www.freeadsz.co.uk/x-41: 16-z  Escape 664 20                                                                                                                                                                         |
| Escape 664 20  https://www.freeadsz.co.uk/x-41: 16-z  Escape 664 20                                                                                                                                                                                                                |
| https://www.freeadsz.co.uk/x-41:16-z  Escape 664 20                                                                                                                                                                                                                                |
| Escape 664 20                                                                                                                                                                                                                                                                      |
|                                                                                                                                                                                                                                                                                    |
| https://www.freeadsz.co.uk/x-4132                                                                                                                                                                                                                                                  |
| <b>E</b> scape 664 201                                                                                                                                                                                                                                                             |
|                                                                                                                                                                                                                                                                                    |
| <b>Escape</b> 664 201                                                                                                                                                                                                                                                              |
| https://www.freeadsz.co.uk/x-413                                                                                                                                                                                                                                                   |
| <b>Escape</b> 664 2012                                                                                                                                                                                                                                                             |
|                                                                                                                                                                                                                                                                                    |
| Escape 664 201                                                                                                                                                                                                                                                                     |
|                                                                                                                                                                                                                                                                                    |
| <b>E</b> scape 664 201                                                                                                                                                                                                                                                             |
| https://www.freeadsz.co.uk/x-4132                                                                                                                                                                                                                                                  |
| <b>E</b> scape 664 201                                                                                                                                                                                                                                                             |
|                                                                                                                                                                                                                                                                                    |