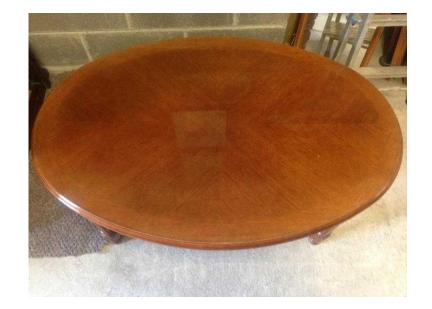

## coffee table (35 GBP)

Location Wales, Mid Glamorgan https://www.freeadsz.co.uk/x-413236-z

Quality Oval Regency Coffee Table. L:44"/112cm W:30"/76cm H:17"/43cm Lovely detail, high sheen wood. Immaculate