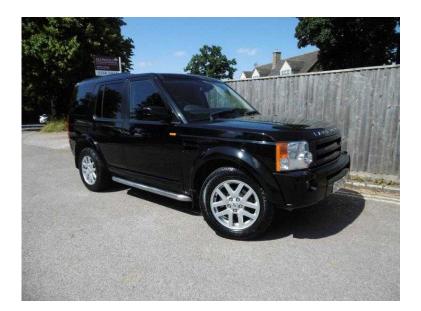

## Land Rover Discovery 2007 (9,977 GBP)

Location **East Midlands, Northamptonshire** https://www.freeadsz.co.uk/x-413239-z

NICE SPEC COMMERCIAL DISCOVERY WITH LEATHER INTERIOR AND SERVICE HISTORY...AUGUST OFFER - FREE DELIVERY TO MAINLAND UK WHEN PURCHASED ONLINE OR BY TELEPHONE. PERSONALISED VIDEO PRESENTATION AVAILABLE ON REQUEST. BUY WITH CONFIDENCE - 98% OF OUR CUSTOMERS WOULD RECOMMEND US TO FRIENDS AND FAMILY. THIS VEHICLE IS LOCATED AT OUR SOUTHCOMBE GARAGE COMMERCIAL CENTRE, PLEASE SELECT OPTION 3 WHEN CALLING

ABS, Alarm, Traction Control, Remote Central Locking, Air Conditioning, Climate Control, Cruise Control, Full Leather, Electric Windows, CD Player, Electric Mirrors, Tow Pack, Parking Sensors, Adjustable Steering Column, Multi-function Steering Wheel, Electric Handbrake, Multiple Airbags, Radio, Colour Coded Body,