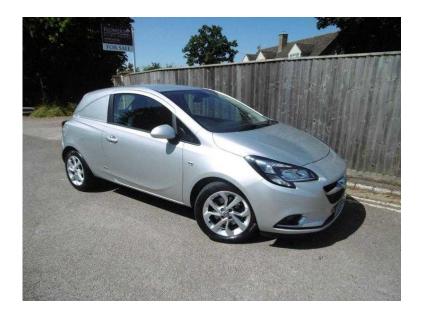

## Vauxhall Corsa 2015 (6,988 GBP)

East Midlands, Northamptonshire https://www.freeadsz.co.uk/x-413240-z

TOP SPEC CORSA SPORTIVE...AUGUST OFFER - FREE DELIVERY TO MAINLAND UK WHEN PURCHASED ONLINE OR BY TELEPHONE. PERSONALISED VIDEO PRESENTATION AVAILABLE ON REQUEST. BUY WITH CONFIDENCE - 98% OF OUR CUSTOMERS WOULD RECOMMEND US TO FRIENDS AND FAMILY. THIS VEHICLE IS LOCATED AT OUR SOUTHCOMBE GARAGE COMMERCIAL CENTRE, PLEASE SELECT OPTION 3 WHEN CALLING ABS, Alarm, Traction Control, Remote Central Locking, Power Steering, Air Conditioning, Cruise Control, Electric Windows, CD Player, Electric Mirrors, Adjustable Steering Column, Multiple Airbags, Radio, Colour Coded Body, iPod Connectivity,