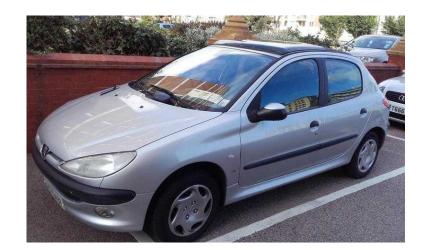

## Peugeot 206

Location **South East, East Sussex** https://www.freeadsz.co.uk/x-417232-z

Peugeot 206 Irish number plates 2003 model 78000 miles New cam belt fitted Panoramic sunroof, power stering, Cd/radio and more.. Immaculate upholstery A few bumps on outside!! Needs MOT & Tax Can be used for spates/repairs Offers from £150;