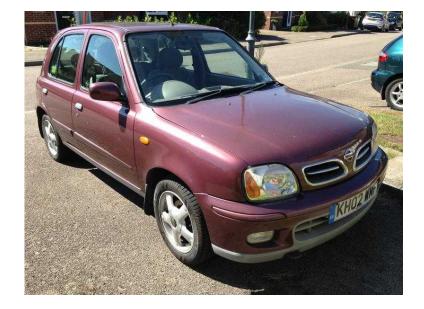

## Nissan Micra SE (500 GBP)

Location **East of England, Bedfordshire** https://www.freeadsz.co.uk/x-417250-z

5 door, good condition, fsh, mot& tax July 16, 1 owner from new includes ABS

Alarm

Alloy wheels