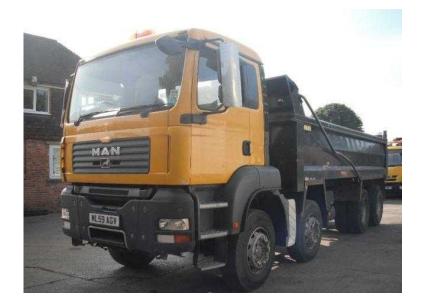

## MAN TGA 2009 (25,995 GBP)

Location **East of England, Hertfordshire** https://www.freeadsz.co.uk/x-417280-z

Make: MAN, Model: TGA 35.360, Year & Reg Letter: 2009 / 59-reg, Vehicle Type: Tipper, Axle Configuration: 8x4, Gross Weight: 32,000 kgs, Transmission: 16 Speed Manual, Suspension: Steel, Power Output: 360 BHP, Mileage: 343,000 kms, MOT Status: Currently Out of MOT, Further Vehicle Details, Fitted with a Thompsons Steel Body, Electric Easy Sheet, Locking Diff, Electric Windows, Sun Roof, Heated Mirrors, Engine Brake, Cruise Control, Electric Mirrors, Radio & CD Player, Reversing Camera, Hub Reduction Axles, Digital Card Tacho, Euro 4, LEZ Compliant. Cruise Control, Electric Windows, Electric Mirrors, Reversing camera , LEZ