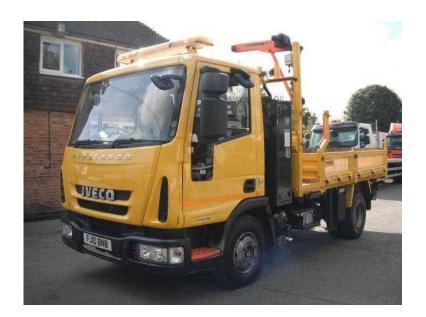

## Iveco Eurocargo 2010 (10,995 GBP)

Location **East of England, Hertfordshire** https://www.freeadsz.co.uk/x-417285-z

Make: Iveco, Model: Eurocargo 75E16, Year & Reg Letter: 2010 / 10-reg, Vehicle Type: Tipper, Axle Configuration: 4x2, Gross Weight: 7,500 kgs, Transmission: Automatic, Suspension: Steel, Power Output: 160 BHP, Mileage: 83,000 kms, MOT Status: April 2017, Further Vehicle Details, Fitted with a Thompson Insulated Tarmac Double Drop Side Body, Manual Load Cover Sheet, Tarmac Shutes, Swing Lift 250 kgs Side Mounted Crane, Tool Box, Safety Rails, Full Width Storage Container, Tow Bar, 3 Seater Cab, Onboard Weigher, Engine Brake, Cruise Control, Heated Mirrors, Electric Windows, Reversing Camera, Parking Sensors, Flashing Beacon, Locking Diff, Radio & CD Player, Digital Card Tacho, Euro 5, LEZ Compliant.

Cruise Control, Electric Windows, Reversing camera , LEZ