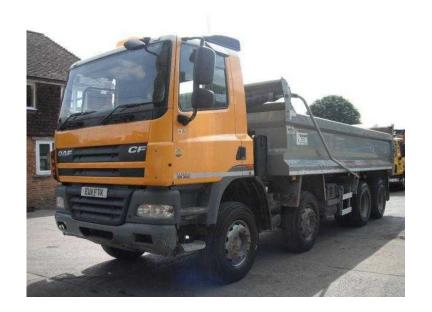

## **DAF CF 2011 (29,995 GBP)**

Location **East of England, Hertfordshire** https://www.freeadsz.co.uk/x-417291-z

Make: DAF, Model: CF85.360, Year & Reg Letter: 2011 / 11-reg, Vehicle Type: Tipper, Axle Configuration: 8x4, Gross Weight: 32,000 kgs, Transmission: 8 Speed Manual, Suspension: Steel, Power Output: 360 BHP, Mileage: 350,000 kms, MOT Status: July 2017, Further Vehicle Details, Fitted with a Boweld Steel Body, Electric Easy Sheet, Hyva RAM, Locking Diff, Electric Windows, Sun Roof, Heated Mirrors, Engine Brake, Cruise Control, Electric Mirrors, Radio & CD Player, Reversing Camera, Air Conditioning, Cyclist Warning Sensors, 1 Owner Vehicle with Full DAF Service History, Digital Card Tacho, Euro 5, LEZ Compliant.