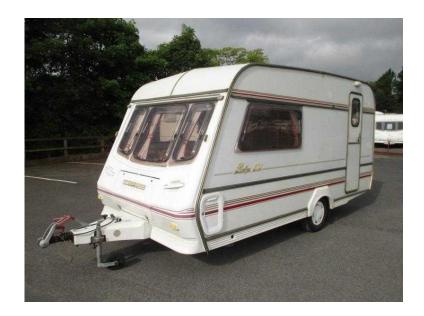

## Compass Rallye GTE 1991 (1,250 GBP)

Location North, Tyne And Wear https://www.freeadsz.co.uk/x-417356-z

SPECIFICATION: 2 berth, single axle, unlaiden weight 16cwt / 810kg, body length guide only 15ft. LAYOUT: front straight seats, end kitchen, corner washroom. FEATURES: This caravan is sold on a 'as seen' basis. There is no warranty cover and it has not been checked by our.