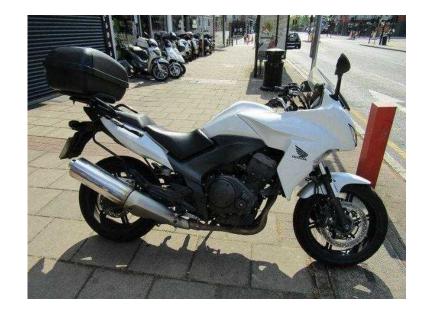

## Honda CBF 2010 (2,999 GBP)

Location London, London https://www.freeadsz.co.uk/x-417437-z

Motorcycle details, ModelCBF1000 1000 FA, Engine Size1000cc, Year2010 (60 Reg), Mileage39000 Miles, LocationRuislip,