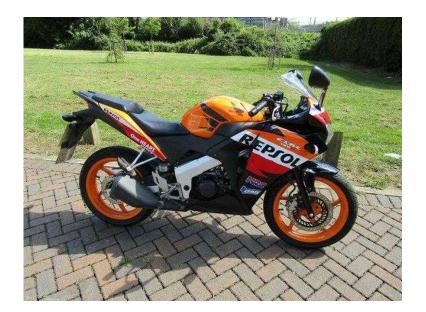

## Honda CBR 2012 (2,599 GBP)

Location London, London https://www.freeadsz.co.uk/x-417439-z

Motorcycle details, ModelCBR125 125 R, Engine Size125cc, Year2012 (12 Reg), Mileage11000 Miles, LocationRuislip,