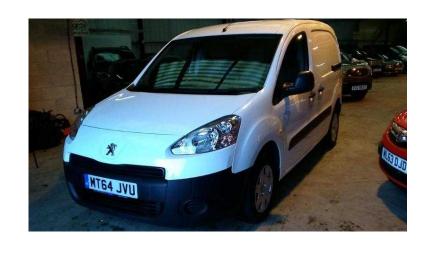

## **Peugeot Partner 2014 (7,495 GBP)**

Location Yorkshire and the Humber, South Yorkshire https://www.freeadsz.co.uk/x-417455-z

|   | Peugeot                   | Partner      | 2014   |
|---|---------------------------|--------------|--------|
|   | https://www.free:<br>55-z | adsz.co.uk/x | (-4174 |
|   | Peugeot                   | Partner      | 2014   |
|   | https://www.free:<br>55-z | adsz.co.uk/x | (-4174 |
|   | Peugeot                   | Partner      | 2014   |
|   | https://www.free:<br>55-z | adsz.co.uk/x | (-4174 |
|   | Peugeot                   | Partner      | 2014   |
|   | https://www.free:<br>55-z | adsz.co.uk/x | <-4174 |
| 經 | Peugeot                   | Partner      | 2014   |
|   | https://www.free          | adsz.co.uk/x | <-4174 |
|   | Peugeot                   | Partner      | 2014   |
|   | https://www.free:<br>55-z | adsz.co.uk/x | (-4174 |
|   | Peugeot                   | Partner      | 2014   |
|   | https://www.free:<br>55-z | adsz.co.uk/x | (-4174 |
|   | Peugeot                   | Partner      | 2014   |
|   | https://www.free:<br>55-z | adsz.co.uk/x | (-4174 |
|   | Peugeot                   | Partner      | 2014   |
|   | https://www.free:<br>55-z | adsz.co.uk/x | (-4174 |
|   | Peugeot                   | Partner      | 2014   |
|   | https://www.free:<br>55-z | adsz.co.uk/x | <-4174 |