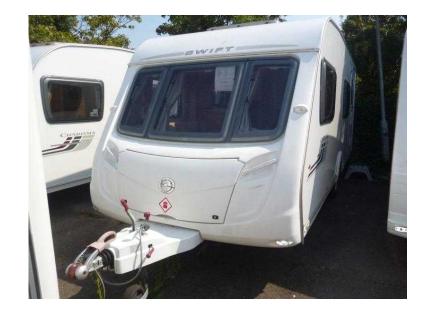

## **Swift Charisma 2009 (9,495 GBP)**

Location **South East, Kent** https://www.freeadsz.co.uk/x-417469-z

12 Month Water Ingress Warranty, 3 Month Appliance Warranty. Finance available subject to status, Representative APR 7.9%, Deposits from £200  $\,$ 

6 Berth, Flyscreens, Blinds, Kitchen, Oven, Grill, Side Kitchen, Microwave, Bunk Beds, Door Screen, Fly Screen, Loose Fit

|          | Swift         | Charisma        | 2009   |
|----------|---------------|-----------------|--------|
|          | https://www.t | reeadsz.co.uk/x | -4174  |
| 線線       | Swift         | Charisma        | 2009   |
|          | https://www.f | reeadsz.co.uk/x | 4174   |
|          | Swift         | Charisma        | 2009   |
|          | https://www.f | reeadsz.co.uk/x | 4174   |
|          | Swift         | Charisma        | 2009   |
| 936      | https://www.f | reeadsz.co.uk/x | :-4174 |
|          | Swift         | Charisma        | 2009   |
|          | https://www.t | reeadsz.co.uk/x | :-4174 |
|          | Swift         | Charisma        | 2009   |
|          | https://www.t | reeadsz.co.uk/x | 4174   |
|          | Swift         | Charisma        | 2009   |
|          | https://www.t | reeadsz.co.uk/x | -4174  |
|          | Swift         | Charisma        | 2009   |
|          | https://www.t | reeadsz.co.uk/x | (-4174 |
|          | Swift         | Charisma        | 2009   |
|          | https://www.f | reeadsz.co.uk/x | :-4174 |
|          | Swift         | Charisma        | 2009   |
| <u> </u> | https://www.f | reeadsz.co.uk/x | -4174  |