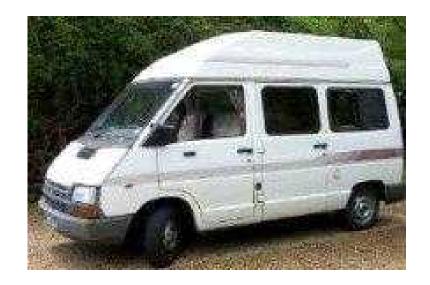

## Renault Rainbow Holdsworth conversion (1990)

## 3495 (3,495 GB

Location **South East, Kent** https://www.freeadsz.co.uk/x-417471-z

Classic 2 berth Renault Rainbow Holdsworth conversion (1990) fully equipped and ready for immediate September holiday. Renault Trafic wheelbase 1721 cc, petrol, 81k miles, only two owners (present owner since 1996) MOT to end May 2017, with full service history and in excellent running order. Very good condition internally, exterior requiring a little TLC. Ideal for wild camping or more luxurious sites, this much-loved high-top camper-van has all original mod cons – two burner gas hob with grill, 3 way fridge, Zack mains hook-up, gas heater, leisure battery, portable loo, separate awning (unused), new spare gas cylinder, radio and much other useful equipment available for suitable buyer, including kit to convert twin berths to large double bed. Present owners very reluctant to sell but hope to find purchasers who will enjoy this comfortable van as much as they have in many happy trips throughout the UK and abroad in France, Italy, Spain and Portugal. Near.