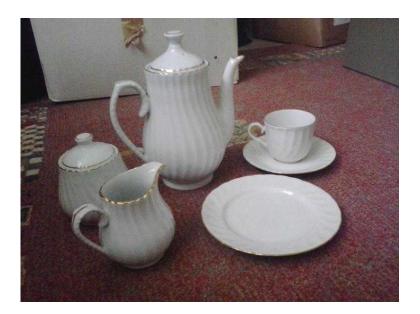

## Vintage china coffee set (20 GBP)

Location https://www.freeadsz.co.uk/x-417513-z

East of England, Suffolk

Beautiful white 6 piece setting - cup, saucer and tea plate with coffee pot, cream jug and sugar bowl. No chips. White with gold.