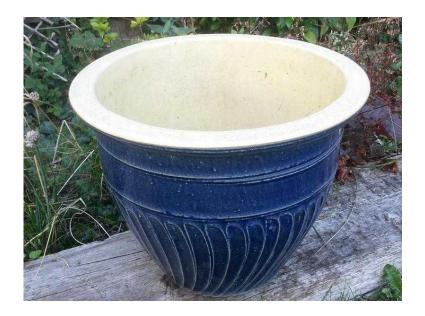

## Blue garden plant pot (8.99 GBP)

East of England, Cambridgeshire https://www.freeadsz.co.uk/x-417524-z

blue garden plant pot 12" high approx. about 14" across top approx. Can be delivered to local areas. More pots are.