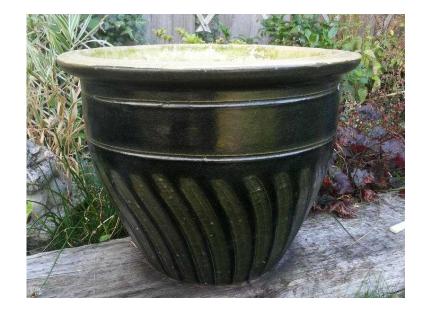

## Large Green plant pot (9.99 GBP)

Location **East of England, Cambridgeshire** https://www.freeadsz.co.uk/x-417525-z

Large green plant pot. About 14" high and about 16" across the top. Can be delivered to local areas, other plant pots are.