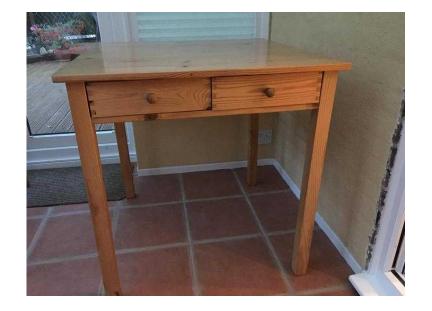

## **Small dining table (35 GBP)**

Location **South East, West Sussex** https://www.freeadsz.co.uk/x-417552-z

Pine dining/kitchen table 760 x 760mm has useful drawers 6 in total; 2 large, 4

| Small Small https://www. 52-z | dining<br>freeadsz.co. | table<br>uk/x-4175 |
|-------------------------------|------------------------|--------------------|
| Small https://www.52-z        | dining<br>freeadsz.co. | table<br>uk/x-4175 |
| Small https://www.            | dining<br>freeadsz.co. | table              |
| Small Small https://www.      | dining<br>dining       | table<br>uk/x-4175 |
| Small https://www.            | dining<br>freeadsz.co. | table<br>uk/x-4175 |
| Small small https://www.52-z  | dining<br>freeadsz.co. | table<br>uk/x-4175 |
| Small https://www. 52-z       | dining<br>freeadsz.co. | table<br>uk/x-4175 |
| Small<br>https://www.         | dining<br>freeadsz.co. | table<br>uk/x-4175 |
| Small https://www.            | dining<br>freeadsz.co. | table<br>uk/x-4175 |
| Small https://www.            | dining<br>freeadsz.co. | table<br>uk/x-4175 |