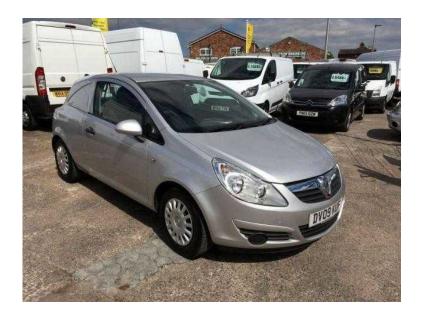

2009

Vauxhall

Corsa

2009

-4175

North, South Wirral Location https://www.freeadsz.co.uk/x-417574-z

Price: £3.295 Fuel Type: Diesel Body Style: CAR DERIVED VAN Engine Size: 1248 Number of Doors: 3 **Exterior Colour: Silver** Registered: 2009 Transmission: Manual Mileage: 57000 miles \* Owners: 2

Max Power: 73 bhp Max Torque: 125 lbft Max Speed: 0 mph 0-60 Time: 0.0 secs MPG Extra: 74.3 mpg MPG Combined: 62.8 mpg MPG Urban: 49.6 mpg Every effort has been made to ensure the accuracy of the above vehicle information but errors may