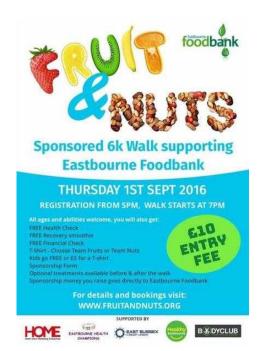

## Fruit amp Nuts 6k Sponsored Walk for Eastbourne Foodbank (01 GBP)

Location South East, East Sussex https://www.freeadsz.co.uk/x-417643-z

The Bodyclub and partners are organising a 6k sponsored walk for Eastbourne Foodbank and we'd like you to get involved! There is a £10 entry fee which goes towards your FREE Healthcheck, FREE T-Shirt, Herbalife Recovery Shake and FREE Financial Health check. £5 for kids if they want a t-shirt! Registration is from 5pm and we will start the walk at 7pm. Please come early so we have enough time for eveyone's healthcheck! You will need to get sponsors and all money you raise will go directly to Eastbourne Foodbank. You just need to decide whether you would like to be on the FRUITS team or the NUTS team! There will also be an opportunity to have your feet and legs massaged after the walk by a qualified massage therapist. Just £10 for a 15 treatment. GO BANANAS AND INVITE YOUR FRIENDS! Supported by Helen Owen marketing enterprises (HOME) cic, East Sussec Credit a Union, Eastbourne Health Champions and Healthy Eastbourne Enter Now at www.fruitandnuts.org ;