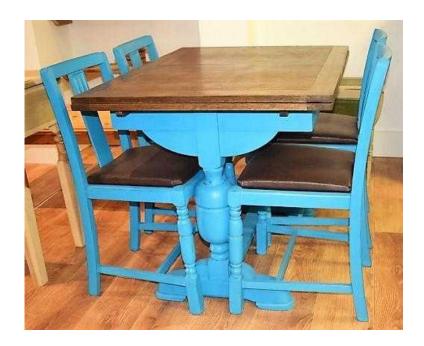

## Oak Extendable Table and 4 Chairs (150 GBP)

Location **East Midlands, Leicestershire** https://www.freeadsz.co.uk/x-417650-z

This extendable oak table with 4 chairs has been modernised within our workshop. The table and chairs have been sanded using 3 different grains of sand paper. The base of the table and the chairs have been painted blue with its natural colour wood pulled through enhancing the detail of the table and chairs. The table top can be extended to sit up to 6 or more people it has been stained with Jacobean stain. The 4 chairs have been rehopolstered with new cushions and brown faux leather look covers. Finally 3 coats of quailty wax has been applied to the table and chairs. Table dimensions are as follows - Height - 750 mm Length - 990 mm Length - 1600 mm table extended Width - 760